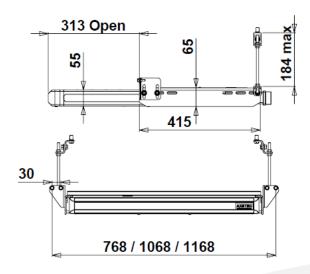

### **AXS-FL Step** specifications:

Dimensions:

 Type
 width
 weight

 AXS FL 600A
 615 mm
 25 Kg

 AXS FL 900A
 900 mm
 28 Kg

 AXS FL 1000A
 1000 mm
 31 Kg

Max Load: 200 Kg