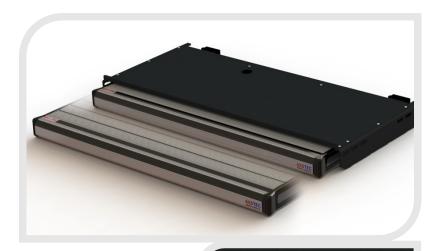

### **VERSA AXS-FL Step**

The **VERSA AXS-FL Step** is an electrical operated sliding step. In this step you find more than a decade of experience in step manufacturing. The slim design combines Aluminium profile with durable plastic end corners giving it a fresh look.

The step has a complete different construction compared to other products in the market. The closed sliding mechanism is built to keep dirt far away from the critical parts.

## **AXS-FL Step** Features:

- → Build and designed with more than a decade experience.
- → Optional Yellow LED Kit
- → Closed design to keep dirt far away from critical sliding parts.
- → Complete with opening movement obstacle detection.
- → Step surface: Aluminium non-slip R10 / R11
- → Supplied complete with wiring loom, integrated electronics, warning light for the driver, buzzer, magnetic touch less door switch and universal mounting brackets.