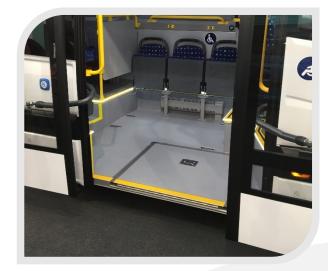

## **SE City Ramp**

This is an manual operated folding ramp for low floor busses. Specially designed for the Low floor minibuses duo of it's smart slim design.

The folding ramp has no problem with higher boarding platforms, automatically adjust to the right height.

## **SE City Ramp**

Specifications:

Platform 1 x w = 825 x 880 mm

Max Load 350 Kg Weight 12 Kg Compliant with R 107 Output signals Closed,

Platform High strength alu honeycomb

panel with non-skid surface.