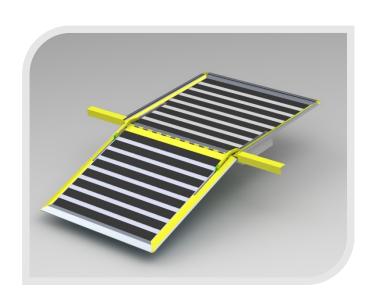

## **SE City Ramp**

This is an manual operated folding ramp for low floor busses. Specially designed for the Low floor minibuses duo of it's smart slim design.

The folding ramp has no problem with higher boarding platforms, automatically adjust to the right height.

## **SE City Ramp** Features:

- → Modern elegant appearance in floor when closed (very thin aluminum edges)
- → Same installation dimensions and look as AXS EPR
- → Light weight
- → Thin installation thickness of 18 mm.
- → Strong reliable light honeycomb ramp platform

## **SE City Ramp**

Specifications:

Platform 1 x w = 825 x 880 mm

Max Load 350 Kg Weight 12 Kg Compliant with R 107 Output signals Closed,

Platform High strength alu honeycomb

panel with non-skid surface.