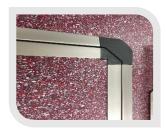

## **SE City Ramp** Features:

- → Modern elegant appearance in floor when closed (very thin aluminum edges)
- → Same installation dimensions and look as AXS EPR
- → Light weight
- → Thin installation thickness of 18 mm.
- → Strong reliable light honeycomb ramp platform